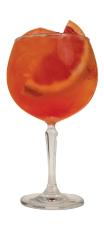

# **RUBY RED COOLER**

# **INGREDIENTS**

1.5 oz Western Son Grapefruit Vodka .5 oz Aperol .5 oz Elderflower Liqueur Top with club soda Squeeze of lime Garnish with grapefruit

#### **DIRECTIONS**

Add all ingredients to a goblet with ice. Stir & garnish with grapefruit.