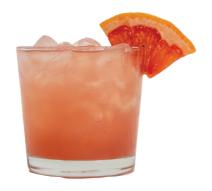

# **ROSY CHEEKS**

#### **INGREDIENTS**

1.5 oz Western Son Grapefruit Vodka 1 oz Simple syrup .5 oz Grapefruit juice .5 oz Cranberry juice .5 oz Lime juice Top with club soda Garnish with grapefruit slice

### **DIRECTIONS**

In a shaker with ice add first 5 ingredients. Shake & strain into a rocks glass with ice. Top with club soda & garnish with grapefruit.