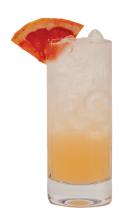

#### **NICE N EASY**

#### **INGREDIENTS**

1.5 oz Western Son Grapefruit Vodka 1 oz Honey .5 oz Lemon juice Top with club soda Garnish with grapefruit

#### **DIRECTIONS**

In a shaker with ice add first 3 ingredients. Shake & pour in a tall glass with ice. Top with club soda & garnish with grapefruit.