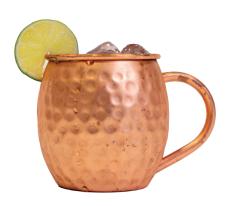

# **GRAPEFRUIT MULE**

#### **INGREDIENTS**

2 oz Western Son Grapefruit Vodka Squeeze of lime Top with Western Son Ginger Beer Garnish with lime

#### **DIRECTIONS**

Add all ingredients to a copper mug with ice. Stir & garnish with lime.