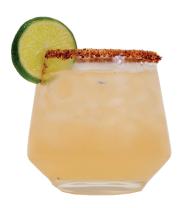

# ATOMIC SALTY DOG

#### **INGREDIENTS**

2 oz Western Son Grapefruit Vodka 3 oz Ginger Ale 1 oz Grapefruit juice Tajin rim Garnish with grapefruit

#### **DIRECTIONS**

Rim a rocks glass with Tajin. Add all ingredients to glass with ice. Stir & garnish with grapefruit.