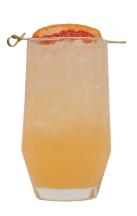

# THE WESTERN PALOMA

#### **INGREDIENTS**

1 oz Western Son Grapefruit Vodka 1 oz Silver Tequila 2 oz Grapefruit juice Top with club soda Salt rim Garnish with grapefruit

#### **DIRECTIONS**

Rim a glass with salt.
In a shaker with ice, add first 3 ingredients.
Shake & strain into glass & garnish
with grapefruit.